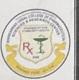

## Special 7 days NSS Camp – Day 7

Day 6th of the NSS Camp - December 29, 2023: Last day of the NSS camp. On this day volunteers cleaned the entire premises as it was the last day and farewell of the NSS camp. All the dignitaries from the village Nhavare, Principal of Mallikarjun Vidyalaya, Principal of our college were present during the NSS farewell. All the NSS officers, teaching staff as well as the NSS student coordinators were felicitated by the hands of the dignitaries. NSS volunteers sung the NSS geet and prayer. They shared their experiences of seven day's camp. NSS prayer was done. Villagers and dignitaries were thanked for giving us the permission for the camp. Later they wished the volunteers for their bright future and vote of thanks was given by the NSS officer Ms. Kiran Ghule and program was winded up.

Cultural activities were taken the village.

Closing ceremony for special 7 days NSS Camp was done - 29/12/2023

NSS prayer on the day of farewell.

Mr. Nitin Neharkar

SNKarkhil.

Ms. Shubhangi Karkhile

Ms. Kiran Ghule