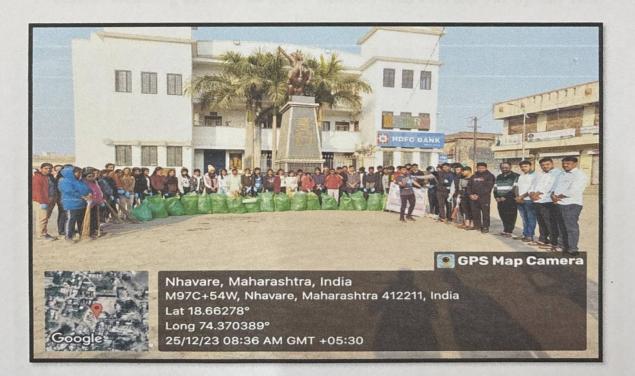

## Special 7 days NSS Camp – Day 3

Day 3 of the NSS Camp - December 25, 2023: On this day, NSS Volunteers were tasked with cleaning the Gram Panchayat premises and market area. As there was a weekly market the day before. NSS volunteers cleaned the area they were assigned. Dry and wet garbage were segregated, and plastic was collected. A total of 18 bags of plastic and dry waste, as well as 25 bags of wet garbage, have been cleaned from the market premises. The volunteers were subsequently taken to the Datta temple in the village area to clean the temple premises as there was Datta Jayanti the next day. The Datta temple's entire premises were cleaned by NSS volunteers. Prof. Tushar Humbe performed a Shivvyakhan in the evening which was organized by the NSS officers and everyone took part in the program enthusiastically. Then later hypnotism program was organized and Mr. Mukund Dendge conducted the whole hypnotism session and both the villagers and NSS volunteers took part joyfully and enjoyed the session immensely.

Cleaning of market area and seperation of wet and dry garbage along with the collection of plastc was done by the NSS volunteers after the weekly market at Nhavare.

Page 1 of 4

Plastic Collection Drive at Nhavare – Total 18 bags plastic were collected and 25 bags wet garbage was collected after the weekly market .