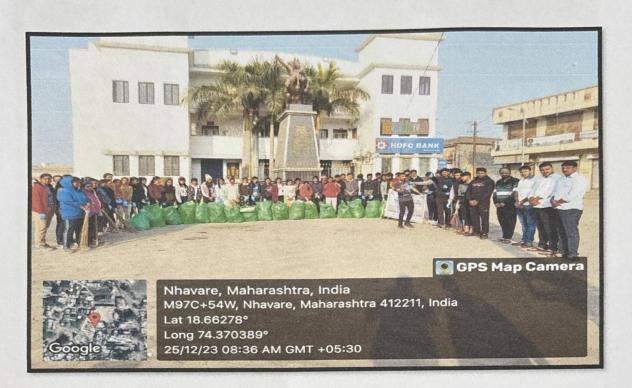

## Special 7 days NSS Camp – Day 3

Day 3 of the NSS Camp - December 25, 2023: On this day, NSS Volunteers were tasked with cleaning the Gram Panchayat premises and market area. As there was a weekly market the day before. NSS volunteers cleaned the area they were assigned. Dry and wet garbage were segregated, and plastic was collected. A total of 18 bags of plastic and dry waste, as well as 25 bags of wet garbage, have been cleaned from the market premises. The volunteers were subsequently taken to the Datta temple in the village area to clean the temple premises as there was Datta Jayanti the next day. The Datta temple's entire premises were cleaned by NSS volunteers. Prof. Tushar Humbe performed a Shivvyakhan in the evening which was organized by the NSS officers and everyone took part in the program enthusiastically. Then later hypnotism program was organized and Mr. Mukund Dendge conducted the whole hypnotism session and both the villagers and NSS volunteers took part joyfully and enjoyed the session immensely.

Cleaning of market area and seperation of wet and dry garbage along with the collection of plastc was done by the NSS volunteers after the weekly market at Nhavare.

Page 1 of 4

Plastic Collection Drive at Nhavare – Total 18 bags plastic were collected and 25 bags wet garbage was collected after the weekly market .