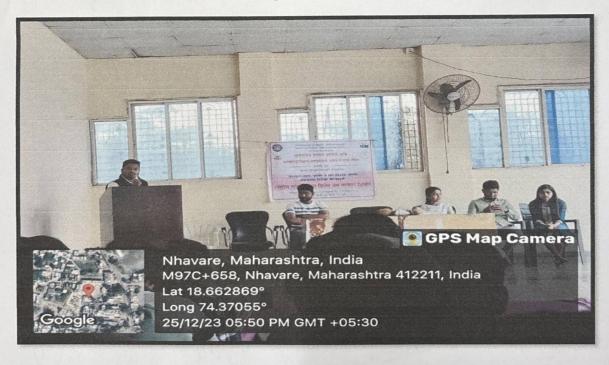

#### 25/12/2023

## Special 7 days NSS Camp – Day 2

Day 2<sup>nd</sup> of the NSS Camp – 24/12/2023 on this day NSS Volunteers were assigned school cleaning activity, collection of plastic from the school and conserving the plants in the school. In which students cleaned the surrounding premises of Mallikarjun Vidyalaya collected the plastic waste and gardened the plants. In the evening session special arrangement of Bharud was done for the NSS volunteers. In which Mr. Anil Kengar performed the Bharud and NSS volunteers were entertained and their knowledge was lit up. The Atlast overreview meeting was held, and volunteers were informed of the schedule for the next upcoming day.

## Special 7 days NSS Camp – Day 3

Day 3 of the NSS Camp - December 25, 2023: On this day, NSS Volunteers were tasked with cleaning the Gram Panchayat premises and market area. As there was a weekly market the day before. NSS volunteers cleaned the area they were assigned. Dry and wet garbage were segregated, and plastic was collected. A total of 18 bags of plastic and dry waste, as well as 25 bags of wet garbage, have been cleaned from the market premises. The volunteers were subsequently taken to the Datta temple in the village area to clean the temple premises as there was Datta Jayanti the next day. The Datta temple's entire premises were cleaned by NSS volunteers. Prof. Tushar Humbe performed a Shivvyakhan in the evening which was organized by the NSS officers and everyone took part in the program enthusiastically. Then later hypnotism program was organized and Mr. Mukund Dendge conducted the whole hypnotism session and both the villagers and NSS volunteers took part joyfully and enjoyed the session immensely.