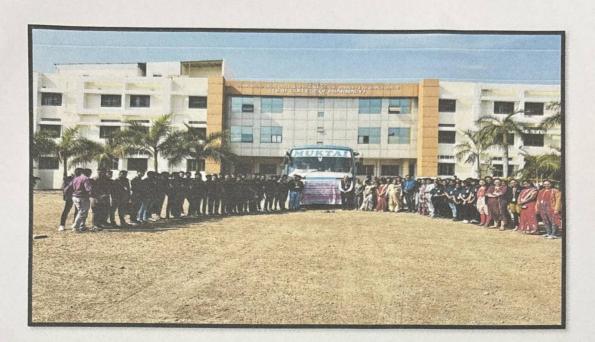

## Winter Special Seven Days NSS Camp - Day 1

NSS camp 2023-24 was organized by PDEA's SUCOPSRC, Kharadi from 23<sup>rd</sup> December- 29<sup>th</sup> December 2023 at the village **A/P**, **Nhavare**, **Tal- Shirur**, **Dist. Pune.** Total (75 nos.) NSS volunteers were enrolled for this camp as per first come first serve basis. In addition, three teaching staff and two peons were assigned full time duty for the safety and security of the NSS volunteers. All NSS volunteers were divided into 7 groups and one member from each group was nominated as group leader for smooth conduct of camp activity.

Day one of the NSS camp, 23/12/23, On this day inauguration of the NSS special camp was done in the college. Later then Volunteers left for the camp . After reaching there on the initial day, dignitaries and our Principal Dr. Ashok Bhosale did sastra pujan (weapons worship). The NSS volunteers accommodations were then properly arranged. The accomplished work included cleaning the Grampanchayat Karyalaya and Ambedkar Bhavan in Nhavare village, after which dinner was prepared by the allocated group and the surrounding area was cleaned by the rest of the groups. Then at last over-review meeting was held, and volunteers were informed of the schedule for the upcoming day.

Inauguration and best wishes was given for the special seven days NSS Camp in our college by Dr. Ashok Bhosale Principal of the college and all the staff.

Inauguration of special seven days NSS Camp - At Nhavare