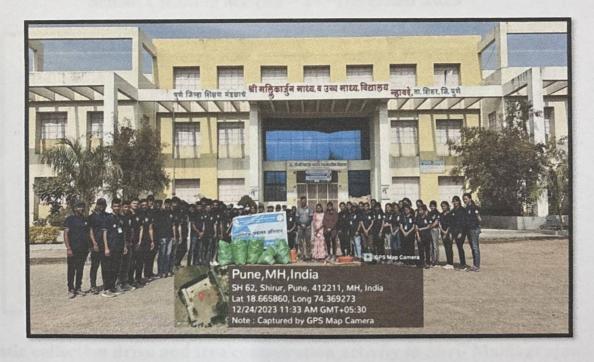

## Special 7 days NSS Camp – Day 2

Day 2<sup>nd</sup> of the NSS Camp – 24/12/2023 on this day NSS Volunteers were assigned school cleaning activity, collection of plastic from the school and conserving the plants in the school. In which students cleaned the surrounding premises of Mallikarjun Vidyalaya collected the plastic waste and gardened the plants. In the evening session special arrangement of Bharud was done for the NSS volunteers. In which Mr. Anil Kengar performed the Bharud and NSS volunteers were entertained and their knowledge was lit up. The Atlast overreview meeting was held, and volunteers were informed of the schedule for the next upcoming day.

School cleaning activity - Plastic collection and tree conservation.

Plastic collection drive by NSS volunteers at Mallikarujn vidyalaya.