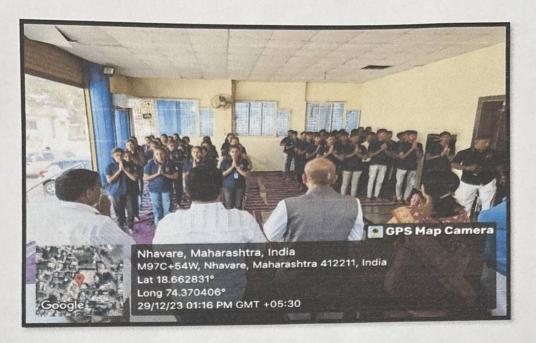

## Special 7 days NSS Camp – Day 7

Day 6th of the NSS Camp - December 29, 2023: Last day of the NSS camp. On this day volunteers cleaned the entire premises as it was the last day and farewell of the NSS camp. All the dignitaries from the village Nhavare, Principal of Mallikarjun Vidyalaya, Principal of our college were present during the NSS farewell. All the NSS officers, teaching staff as well as the NSS student coordinators were felicitated by the hands of the dignitaries. NSS volunteers sung the NSS geet and prayer. They shared their experiences of seven day's camp. NSS prayer was done. Villagers and dignitaries were thanked for giving us the permission for the camp. Later they wished the volunteers for their bright future and vote of thanks was given by the NSS officer Ms. Kiran Ghule and program was winded up.

#### NSS Prayer on last day of NSS camp

31

Page 1 of 3

NSS volunteer Ms. Payal Garad sharing her experience about seven days special NSS camp.

Volunteers singing NSS prayer on the day of closing ceremony.

32

Page 2 of 3

Felicitation of the NSS student coordinator Mr. Mandar Daundar during NSS farewell.

Mr. Nitin Neharkar

Shkemhhil

Ms. Kiran Ghule

NSS- Coordinator

Ms. Shubhangi Karkhile