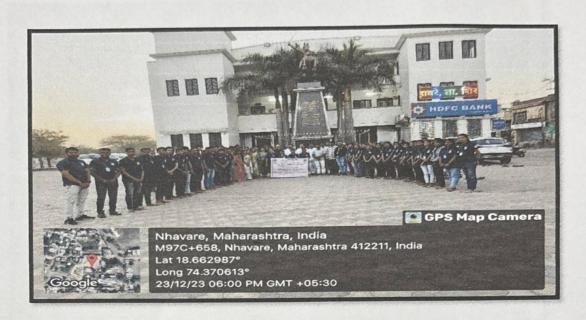

Day one of the NSS camp, 23/12/23, On this day inauguration of the NSS special camp was done in the college. Later then Volunteers left for the camp . After reaching there on the initial day, dignitaries and our Principal Dr. Ashok Bhosale did sastra pujan (weapons worship). The NSS volunteers accommodations were then properly arranged. The accomplished work included cleaning the Grampanchayat Karyalaya and Ambedkar Bhavan in Nhavare village, after which dinner was prepared by the allocated group and the surrounding area was cleaned by the rest of the groups. Then at last over-review meeting was held, and volunteers were informed of the schedule for the upcoming day.

Inauguration and best wishes was given for the special seven days NSS Camp in our college by Dr. Ashok Bhosale Principal of the college and all the staff.

Inauguration of special seven days NSS Camp - At Nhavare

Sastrapujan by the hand of dignitaries from the village Dr Ashok Bhosale Principal of the college and the NSS officers.

Inauguration function in front of Gram Panchayat Karyalaya.

Ms. Kiran Ghule

Niti

Mr. Nitin Neharkar