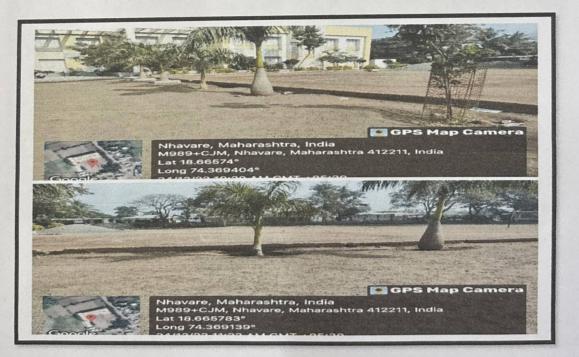

Inauguration and best wishes was given for the special seven days NSS Camp in our college by Dr. Ashok Bhosale Principal of the college and all the staff.

Inauguration of special seven days NSS Camp - At Nhavare

Sastrapujan by the hand of dignitaries from the village Dr Ashok Bhosale Principal of the college and the NSS officers.

Inauguration function in front of Gram Panchayat Karyalaya.

Ms. Kiran Ghule

Niti

Mr. Nitin Neharkar