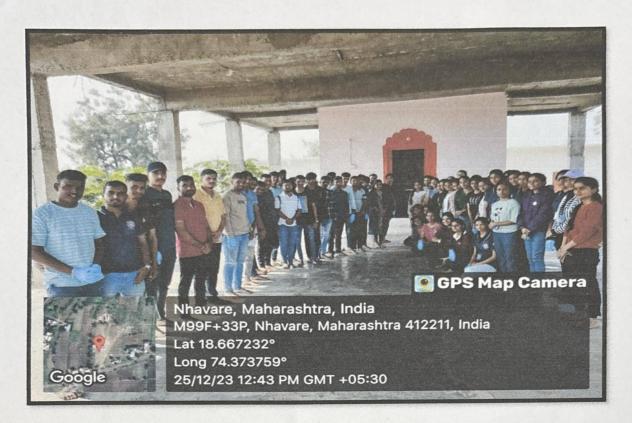

Day one of the NSS camp, 23/12/23, On this day inauguration of the NSS special camp was done in the college. Later then Volunteers left for the camp . After reaching there on the initial day, dignitaries and our Principal Dr. Ashok Bhosale did sastra pujan (weapons worship). The NSS volunteers accommodations were then properly arranged. The accomplished work included cleaning the Grampanchayat Karyalaya and Ambedkar Bhavan in Nhavare village, after which dinner was prepared by the allocated group and the surrounding area was cleaned by the rest of the groups. Then at last over-review meeting was held, and volunteers were informed of the schedule for the upcoming day.

Inauguration and best wishes was given for the special seven days NSS Camp in our college by Dr. Ashok Bhosale Principal of the college and all the staff.

Inauguration of special seven days NSS Camp - At Nhavare

Sastrapujan by the hand of dignitaries from the village Dr Ashok Bhosale Principal of the college and the NSS officers.

Inauguration function in front of Gram Panchayat Karyalaya.

Ms. Kiran Ghule

Niti

Mr. Nitin Neharkar