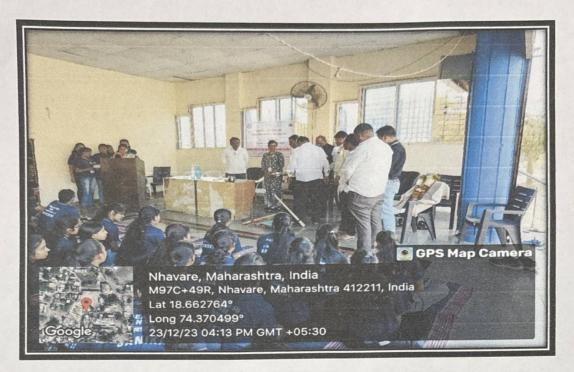

Day one of the NSS camp, 23/12/23, On this day inauguration of the NSS special camp was done in the college. Later then Volunteers left for the camp . After reaching there on the initial day, dignitaries and our Principal Dr. Ashok Bhosale did sastra pujan (weapons worship). The NSS volunteers accommodations were then properly arranged. The accomplished work included cleaning the Grampanchayat Karyalaya and Ambedkar Bhavan in Nhavare village, after which dinner was prepared by the allocated group and the surrounding area was cleaned by the rest of the groups. Then at last over-review meeting was held, and volunteers were informed of the schedule for the upcoming day.

Sastrapujan by the hand of dignitaries from the village Dr Ashok Bhosale Principal of the college and the NSS officers.

Inauguration function in front of Gram Panchayat Karyalaya.

Ms. Kiran Ghule

Niti

Mr. Nitin Neharkar

Inauguration of special seven days NSS Camp - At Nhavare

Sastrapujan by the hand of dignitaries from the village Dr Ashok Bhosale Principal of the college and the NSS officers .

37

Page 4 of 11