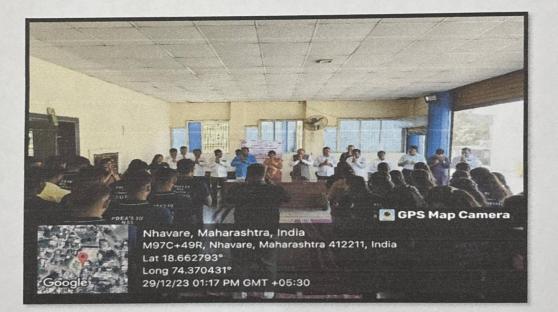

## Special 7 days NSS Camp – Day 7

Day 6th of the NSS Camp - December 29, 2023: Last day of the NSS camp. On this day volunteers cleaned the entire premises as it was the last day and farewell of the NSS camp. All the dignitaries from the village Nhavare, Principal of Mallikarjun Vidyalaya, Principal of our college were present during the NSS farewell. All the NSS officers, teaching staff as well as the NSS student coordinators were felicitated by the hands of the dignitaries. NSS volunteers sung the NSS geet and prayer. They shared their experiences of seven day's camp. NSS prayer was done. Villagers and dignitaries were thanked for giving us the permission for the camp. Later they wished the volunteers for their bright future and vote of thanks was given by the NSS officer Ms. Kiran Ghule and program was winded up.

#### NSS Prayer on last day of NSS camp

31

Page 1 of 3

NSS volunteer Ms. Payal Garad sharing her experience about seven days special NSS camp.

Volunteers singing NSS prayer on the day of closing ceremony.

32

Page 2 of 3

Felicitation of the NSS student coordinator Mr. Mandar Daundar during NSS farewell.

Mr. Nitin Neharkar

Shkemhhil

Ms. Kiran Ghule

NSS- Coordinator

Ms. Shubhangi Karkhile