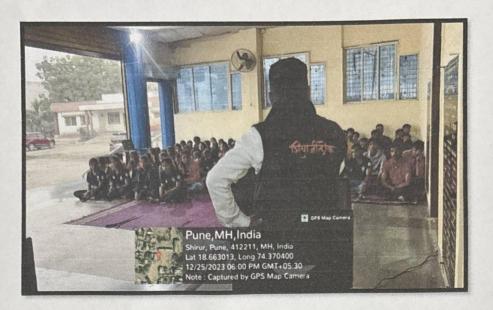

#### 25/12/2023

## Special 7 days NSS Camp – Day 2

Day 2<sup>nd</sup> of the NSS Camp – 24/12/2023 on this day NSS Volunteers were assigned school cleaning activity, collection of plastic from the school and conserving the plants in the school. In which students cleaned the surrounding premises of Mallikarjun Vidyalaya collected the plastic waste and gardened the plants. In the evening session special arrangement of Bharud was done for the NSS volunteers. In which Mr. Anil Kengar performed the Bharud and NSS volunteers were entertained and their knowledge was lit up. The Atlast overreview meeting was held, and volunteers were informed of the schedule for the next upcoming day.

School cleaning activity - Plastic collection and tree conservation.

Plastic collection drive by NSS volunteers at Mallikarujn vidyalaya.