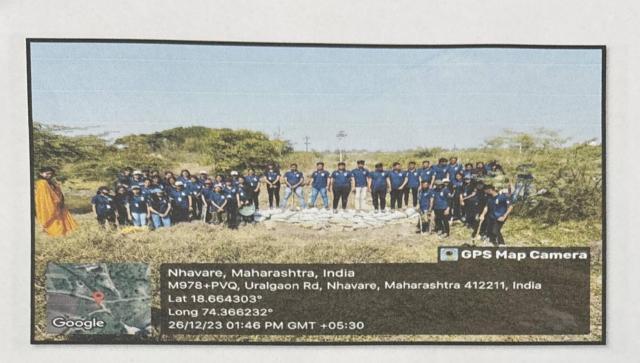

## Special 7 days NSS Camp – Day 3

Day 3 of the NSS Camp - December 25, 2023: On this day, NSS Volunteers were tasked with cleaning the Gram Panchayat premises and market area. As there was a weekly market the day before. NSS volunteers cleaned the area they were assigned. Dry and wet garbage were segregated, and plastic was collected. A total of 18 bags of plastic and dry waste, as well as 25 bags of wet garbage, have been cleaned from the market premises. The volunteers were subsequently taken to the Datta temple in the village area to clean the temple premises as there was Datta Jayanti the next day. The Datta temple's entire premises were cleaned by NSS volunteers. Prof. Tushar Humbe performed a Shivvyakhan in the evening which was organized by the NSS officers and everyone took part in the program enthusiastically. Then later hypnotism program was organized and Mr. Mukund Dendge conducted the whole hypnotism session and both the villagers and NSS volunteers took part joyfully and enjoyed the session immensely.

Cleaning of market area and seperation of wet and dry garbage along with the collection of plastc was done by the NSS volunteers after the weekly market at Nhavare.

Page 1 of 4

Plastic Collection Drive at Nhavare – Total 18 bags plastic were collected and 25 bags wet garbage was collected after the weekly market .