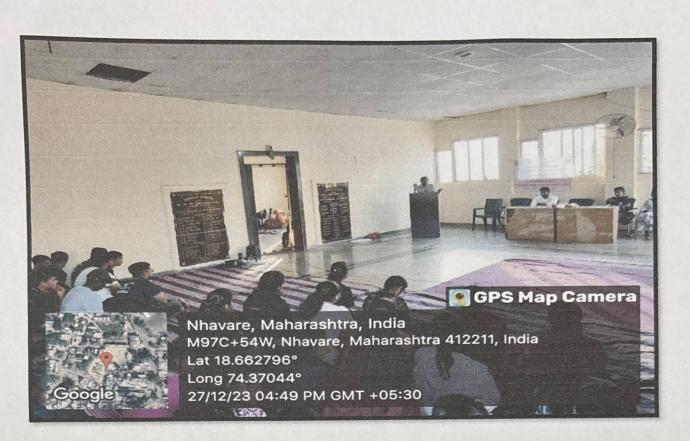

## Special 7 days NSS Camp – Day 3

Day 3 of the NSS Camp - December 25, 2023: On this day, NSS Volunteers were tasked with cleaning the Gram Panchayat premises and market area. As there was a weekly market the day before. NSS volunteers cleaned the area they were assigned. Dry and wet garbage were segregated, and plastic was collected. A total of 18 bags of plastic and dry waste, as well as 25 bags of wet garbage, have been cleaned from the market premises. The volunteers were subsequently taken to the Datta temple in the village area to clean the temple premises as there was Datta Jayanti the next day. The Datta temple's entire premises were cleaned by NSS volunteers. Prof. Tushar Humbe performed a Shivvyakhan in the evening which was organized by the NSS officers and everyone took part in the program enthusiastically. Then later hypnotism program was organized and Mr. Mukund Dendge conducted the whole hypnotism session and both the villagers and NSS volunteers took part joyfully and enjoyed the session immensely.

### Shivvyakhan by Prof. Tushar Humbe

Prof. Tushar Humbe delivering Shivvyakhan to the volunteers.

Mr. Mukund Dendge taking the hypnotism session.

Ms. Kiran Ghule

Niti Mr. Nitin Neharkar

NSS- Coordinator

SNarkhile