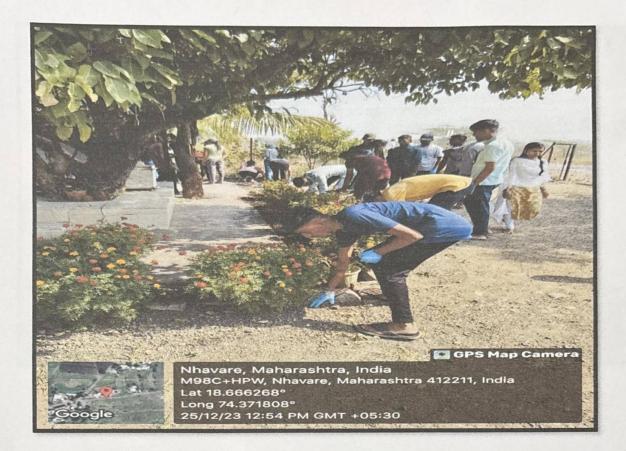

## Special 7 days NSS Camp – Day 2

Day 2<sup>nd</sup> of the NSS Camp – 24/12/2023 on this day NSS Volunteers were assigned school cleaning activity, collection of plastic from the school and conserving the plants in the school. In which students cleaned the surrounding premises of Mallikarjun Vidyalaya collected the plastic waste and gardened the plants. In the evening session special arrangement of Bharud was done for the NSS volunteers. In which Mr. Anil Kengar performed the Bharud and NSS volunteers were entertained and their knowledge was lit up. The Atlast overreview meeting was held, and volunteers were informed of the schedule for the next upcoming day.

School cleaning activity - Plastic collection and tree conservation.

Plastic collection drive by NSS volunteers at Mallikarujn vidyalaya.