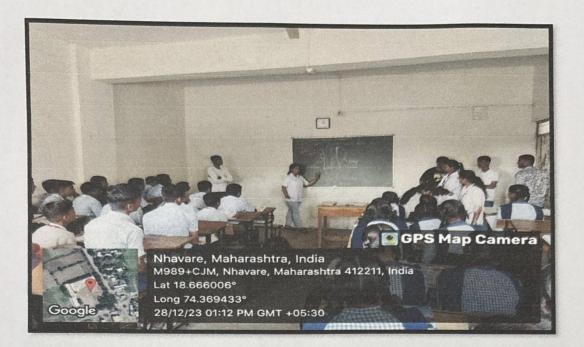

## Special 7 days NSS Camp – Day 2

Day 2<sup>nd</sup> of the NSS Camp – 24/12/2023 on this day NSS Volunteers were assigned school cleaning activity, collection of plastic from the school and conserving the plants in the school. In which students cleaned the surrounding premises of Mallikarjun Vidyalaya collected the plastic waste and gardened the plants. In the evening session special arrangement of Bharud was done for the NSS volunteers. In which Mr. Anil Kengar performed the Bharud and NSS volunteers were entertained and their knowledge was lit up. The Atlast overreview meeting was held, and volunteers were informed of the schedule for the next upcoming day.

**Day 2:** On the second day project time was utilized for cleaning of Malikarjun School Premises Nhavare and cleaning of nearby area, along with garbage and plastic collection in the school then conservation of plants was done by the NSS volunteers.