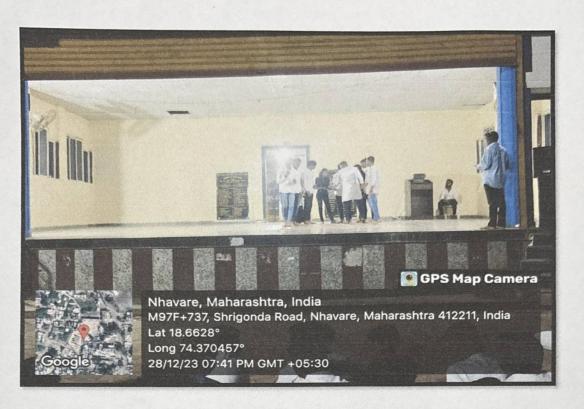

Day one of the NSS camp, 23/12/23, On this day inauguration of the NSS special camp was done in the college. Later then Volunteers left for the camp . After reaching there on the initial day, dignitaries and our Principal Dr. Ashok Bhosale did sastra pujan (weapons worship). The NSS volunteers accommodations were then properly arranged. The accomplished work included cleaning the Grampanchayat Karyalaya and Ambedkar Bhavan in Nhavare village, after which dinner was prepared by the allocated group and the surrounding area was cleaned by the rest of the groups. Then at last over-review meeting was held, and volunteers were informed of the schedule for the upcoming day.

Inauguration and best wishes was given for the special seven days NSS Camp in our college by Dr. Ashok Bhosale Principal of the college and all the staff.

Inauguration of special seven days NSS Camp - At Nhavare

Sastrapujan by the hand of dignitaries from the village Dr Ashok Bhosale Principal of the college and the NSS officers.

Inauguration function in front of Gram Panchayat Karyalaya.

Ms. Kiran Ghule

Niti

Mr. Nitin Neharkar

### **Project successfully completed:**

During this camp, various projects (*Shramdaan*) were undertaken and successfully completed in the village. These projects were as follows:

**Day 1:** Day one of NSS camp was utilized for inauguration function of NSS Special Camp and making proper staying arrangement of the NSS volunteers. The work completed includes cleaning of Grampanchayat Karyalaya & Ambedkar Bhavan of Nhavare village, then dinner was cooked by group 1, and cleaning of nearby area was done by rest of the groups.