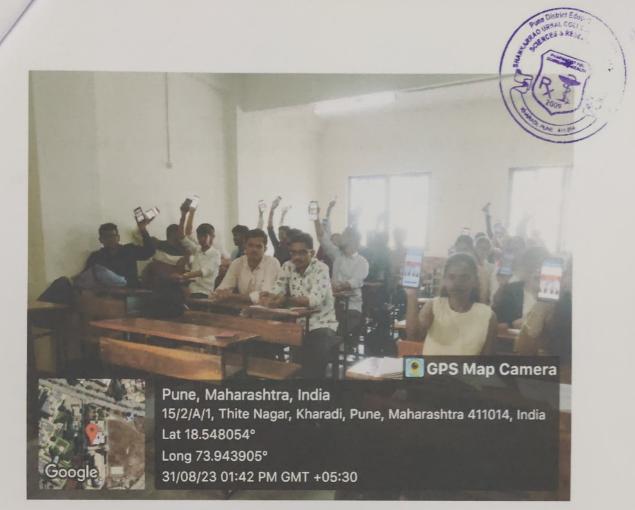

### (31<sup>St</sup> August 2023)

PDEA's Shankarrao Ursal College of Pharmaceutical Sciences and Research Centre, Kharadi, Pune and Civic Pride Organization organized Swachh sarvekshan feedback Abhiyan 2023 for youth and senior citizen. The main purpose of this programme was to create awareness about "clean city green city" pune Abhiyan 2023. Under this programme, all the students had to participate, Even teachers were the essential part of this drive. All submitted the feedback on Swachh sarvekshan 2023 This Programme is co-ordinated by NSS co-ordinator. Mrs.Tejaswini Raju kande, Ms. Shubhangi Karkhile.

[.R.hande

Ms. Tejaswini R. Kande NSS Co-ordinator

Dr. Ashok Bhosale PRINCIPAL P D. E. A's Shankarrao Ursal College of Pharmaceutical Sciences & Research Centre Kharadi, Pune-411014

Pune, Maharashtra, India 15/2/A/1, Thite Nagar, Kharadi, Pune, Maharashtra 411014, India Lat 18.548057° Long 73.943902° 31/08/23 01:52 PM GMT +05:30