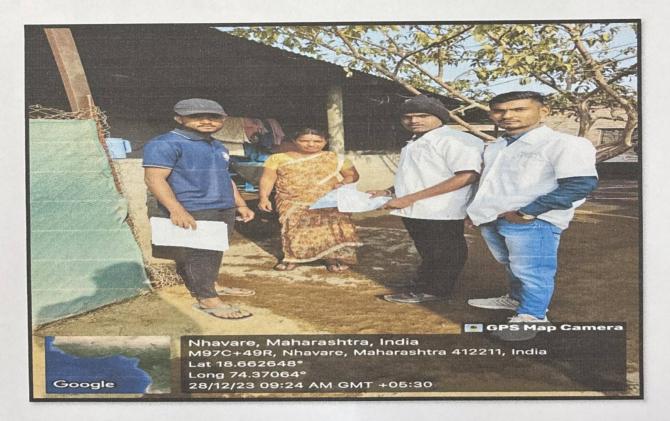

## Special 7 days NSS Camp – Day 6

Day 6th of the NSS Camp - December 28, 2023: Day sixth of the NSS camp was utilized by the volunteers for cleaning the premises in front of Gram Panchayat Karyalaya and Ambedkar bhavan. Then volunteers were taken to the Mallikarjun Vidyalaya in Nhavare village for teaching the students in which falicitation of NSS officers were done by the respected staff from the school. Later volunteers gave the seminar on the topics such as career guidance, preparation of competitive exams and taught some of the subjects they had interest in. After that Dengue awareness rally was conducted in the village which was done to spread social awareness among the villagers. Leaflets were distributed in the village which hold the content regarding the dengue prevention. In the evening session gathering and cultural activities were arranged in the Ambedkar Bhavan for the villagers. In which volunteers participated in various activities like dancing, singing etc. Villagers responded and enjoyed the performances.

Volunteers giving seminar on career guidance in Mallikarjun vidyalaya.

Page 1 of 3

NSS volunteers teaching the students in Mallikarjun school

NSS volunteers distributing the flyers during the Dengue awareness rally.

## 29

Page 2 of 3

NSS Volunteers performing Powada in the cultural program.

Audience enjoying the performances during the cultural program at village Nhavare.

Ms. Kiran Ghule

Mr. Nitin Neharkar

Ms. Shubhangi Karkhile