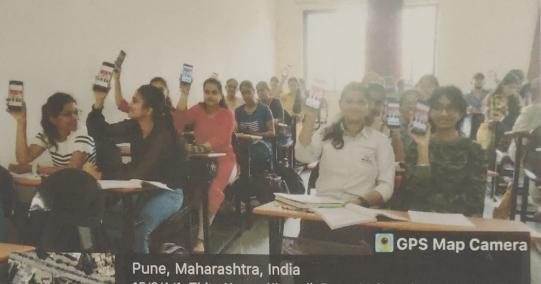

### (31<sup>St</sup> August 2023)

PDEA's Shankarrao Ursal College of Pharmaceutical Sciences and Research Centre, Kharadi, Pune and Civic Pride Organization organized Swachh sarvekshan feedback Abhiyan 2023 for youth and senior citizen. The main purpose of this programme was to create awareness about "clean city green city" pune Abhiyan 2023. Under this programme, all the students had to participate, Even teachers were the essential part of this drive. All submitted the feedback on Swachh sarvekshan 2023 This Programme is co-ordinated by NSS co-ordinator. Mrs.Tejaswini Raju kande, Ms. Shubhangi Karkhile.

[.R.hande

Ms. Tejaswini R. Kande NSS Co-ordinator

Dr. Ashok Bhosale PRINCIPAL P D. E. A's Shankarrao Ursal College of Pharmaceutical Sciences & Research Centre Kharadi, Pune-411014

Pune, Maharashtra, India 15/2/A/1, Thite Nagar, Kharadi, Pune, Maharashtra 411014, India Lat 18.548057° Long 73.943902° 31/08/23 01:52 PM GMT +05:30