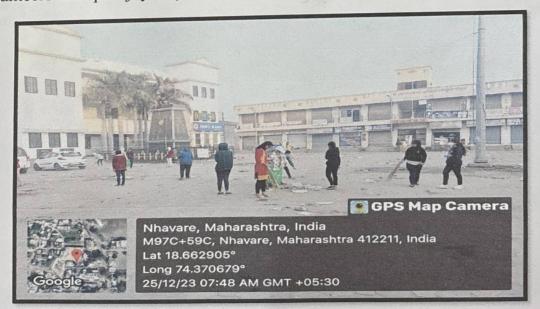

## Special 7 days NSS Camp – Day 3

Day 3 of the NSS Camp - December 25, 2023: On this day, NSS Volunteers were tasked with cleaning the Gram Panchayat premises and market area. As there was a weekly market the day before. NSS volunteers cleaned the area they were assigned. Dry and wet garbage were segregated, and plastic was collected. A total of 18 bags of plastic and dry waste, as well as 25 bags of wet garbage, have been cleaned from the market premises. The volunteers were subsequently taken to the Datta temple in the village area to clean the temple premises as there was Datta Jayanti the next day. The Datta temple's entire premises were cleaned by NSS volunteers. Prof. Tushar Humbe performed a Shivvyakhan in the evening which was organized by the NSS officers and everyone took part in the program enthusiastically. Then later hypnotism program was organized and Mr. Mukund Dendge conducted the whole hypnotism session and both the villagers and NSS volunteers took part joyfully and enjoyed the session immensely.

Cleaning of market area and seperation of wet and dry garbage along with the collection of plastc was done by the NSS volunteers after the weekly market at Nhavare.

Page 1 of 4

Plastic Collection Drive at Nhavare – Total 18 bags plastic were collected and 25 bags wet garbage was collected after the weekly market .