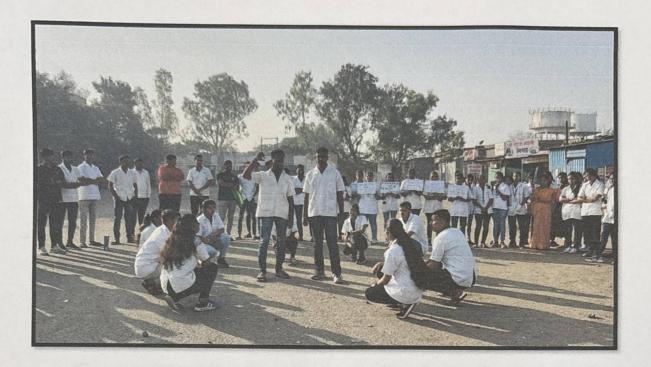

## Special 7 days NSS Camp – Day 4

Day 4th of the NSS Camp - December 26, 2023: On this day, Volunteers performed the street play to spread social awareness on population control and plastic waste management near the bus stop of village Nhavare in which villagers encouraged the volunteers for their performance. Following that, volunteers cleaned out the entire area and collected all of the plastic waste during a plastic collection activity that was held at the bus stop. In afternoon Bandhara construction was done to preserve rainwater. In the evening session Hb camp for women was taken in which females from the village area were notified and asked for hemoglobin checkup. Doctors and their team did the hemoglobin checkup camp. Later session was organized and seminar was given on organic farming and its value in nutrition. Seminar was given by Prof. Sangeeta Takawane.After the session Prof. Sangeeta Takawane and her team did free BMI checkup and suggested the people about their diet and exercises.

Students performing street play for social awareness on population control and plastic waste management.

Bus stop cleaning activity. Collection of four plastic bags.

22

Page 2 of 5