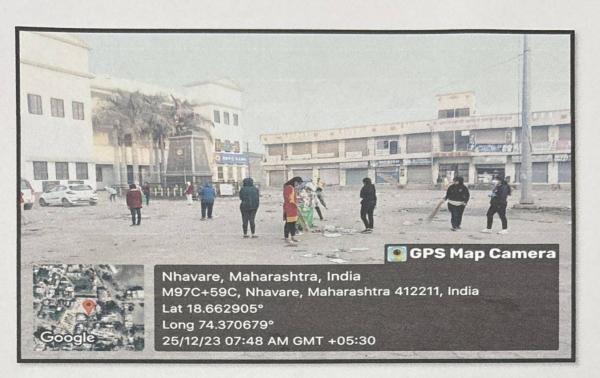

## Special 7 days NSS Camp – Day 3

Day 3 of the NSS Camp - December 25, 2023: On this day, NSS Volunteers were tasked with cleaning the Gram Panchayat premises and market area. As there was a weekly market the day before. NSS volunteers cleaned the area they were assigned. Dry and wet garbage were segregated, and plastic was collected. A total of 18 bags of plastic and dry waste, as well as 25 bags of wet garbage, have been cleaned from the market premises. The volunteers were subsequently taken to the Datta temple in the village area to clean the temple premises as there was Datta Jayanti the next day. The Datta temple's entire premises were cleaned by NSS volunteers. Prof. Tushar Humbe performed a Shivvyakhan in the evening which was organized by the NSS officers and everyone took part in the program enthusiastically. Then later hypnotism program was organized and Mr. Mukund Dendge conducted the whole hypnotism session and both the villagers and NSS volunteers took part joyfully and enjoyed the session immensely.

Cleaning of market area and seperation of wet and dry garbage along with the collection of plastc was done by the NSS volunteers after the weekly market at Nhavare.

Page 1 of 4

Plastic Collection Drive at Nhavare – Total 18 bags plastic were collected and 25 bags wet garbage was collected after the weekly market .