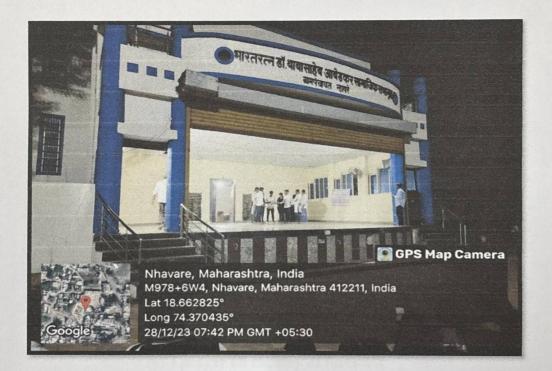

Day one of the NSS camp, 23/12/23, On this day inauguration of the NSS special camp was done in the college. Later then Volunteers left for the camp . After reaching there on the initial day, dignitaries and our Principal Dr. Ashok Bhosale did sastra pujan (weapons worship). The NSS volunteers accommodations were then properly arranged. The accomplished work included cleaning the Grampanchayat Karyalaya and Ambedkar Bhavan in Nhavare village, after which dinner was prepared by the allocated group and the surrounding area was cleaned by the rest of the groups. Then at last over-review meeting was held, and volunteers were informed of the schedule for the upcoming day.

Inauguration and best wishes was given for the special seven days NSS Camp in our college by Dr. Ashok Bhosale Principal of the college and all the staff.

Inauguration of special seven days NSS Camp - At Nhavare

Sastrapujan by the hand of dignitaries from the village Dr Ashok Bhosale Principal of the college and the NSS officers.

Inauguration function in front of Gram Panchayat Karyalaya.

Ms. Kiran Ghule

Niti

Mr. Nitin Neharkar