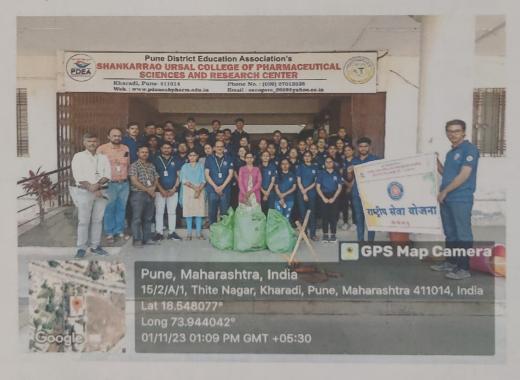

DATE 72 110123

Pune District Education Association's Shankarrao Ursal College of Pharmaceutical Sciences and Research Centre, Kharadi, Pune-411 014.

Notice No. 160

Date: 30/10/2023

All NSS Volunteers of **T.Y.B. Pharm** are hereby informed that college is organizing **"Swachha Bharat Abhiyan"** under the Cleanliness Drive and **"Tree Conservation"** on **Wednesday**, 01<sup>st</sup> November 2023 at 11.30 am. All are informed to participate actively.

Ms. Kiran Ghule NSS Co-ordinator

Mr. Nitin Neharkar NSS Co-ordinator

Dr. Ashok Bhosale PRINCIPAL Pune Distant Education of toolation's Stenkerrad al College of transceutical Sciences & Reser Contre, Kharadi, Pune-411014.