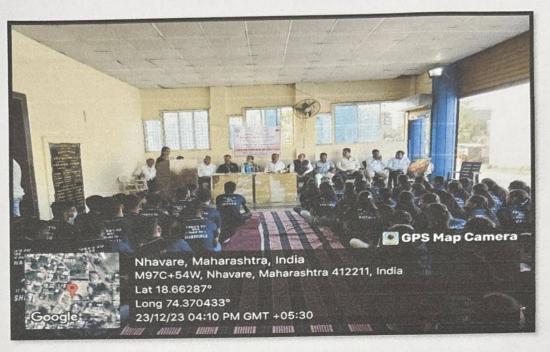

Day one of the NSS camp, 23/12/23, On this day inauguration of the NSS special camp was done in the college. Later then Volunteers left for the camp . After reaching there on the initial day, dignitaries and our Principal Dr. Ashok Bhosale did sastra pujan (weapons worship). The NSS volunteers accommodations were then properly arranged. The accomplished work included cleaning the Grampanchayat Karyalaya and Ambedkar Bhavan in Nhavare village, after which dinner was prepared by the allocated group and the surrounding area was cleaned by the rest of the groups. Then at last over-review meeting was held, and volunteers were informed of the schedule for the upcoming day.

Inauguration and best wishes was given for the special seven days NSS Camp in our college by Dr. Ashok Bhosale Principal of the college and all the staff.

Inauguration of special seven days NSS Camp - At Nhavare

Sastrapujan by the hand of dignitaries from the village Dr Ashok Bhosale Principal of the college and the NSS officers.

Inauguration function in front of Gram Panchayat Karyalaya.

Ms. Kiran Ghule

Niti

Mr. Nitin Neharkar