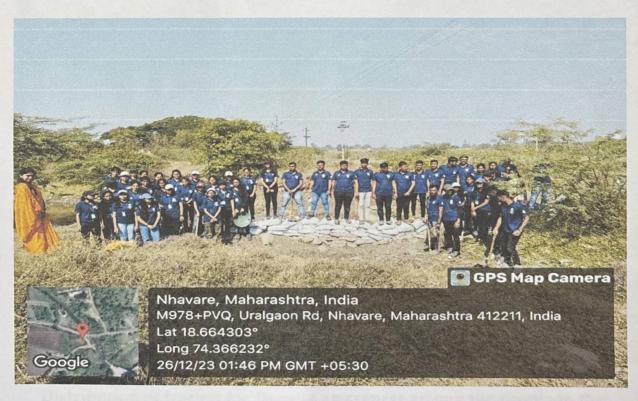

## Special 7 days NSS Camp – Day 4

Day 4th of the NSS Camp - December 26, 2023: On this day, Volunteers performed the street play to spread social awareness on population control and plastic waste management near the bus stop of village Nhavare in which villagers encouraged the volunteers for their performance. Following that, volunteers cleaned out the entire area and collected all of the plastic waste during a plastic collection activity that was held at the bus stop. In afternoon Bandhara construction was done to preserve rainwater. In the evening session Hb camp for women was taken in which females from the village area were notified and asked for hemoglobin checkup. Doctors and their team did the hemoglobin checkup camp. Later session was organized and seminar was given on organic farming and its value in nutrition. Seminar was given by Prof. Sangeeta Takawane.After the session Prof. Sangeeta Takawane and her team did free BMI checkup and suggested the people about their diet and exercises.

Students performing street play for social awareness on population control and plastic waste management.

Bus stop cleaning activity. Collection of four plastic bags.

22

Page 2 of 5