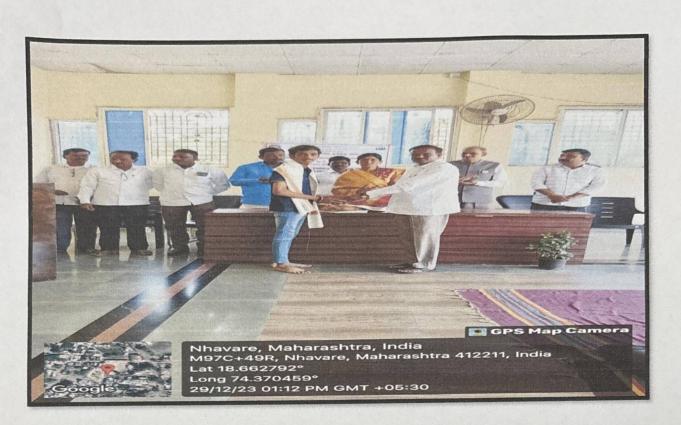

## Special 7 days NSS Camp – Day 7

Day 6th of the NSS Camp - December 29, 2023: Last day of the NSS camp. On this day volunteers cleaned the entire premises as it was the last day and farewell of the NSS camp. All the dignitaries from the village Nhavare, Principal of Mallikarjun Vidyalaya, Principal of our college were present during the NSS farewell. All the NSS officers, teaching staff as well as the NSS student coordinators were felicitated by the hands of the dignitaries. NSS volunteers sung the NSS geet and prayer. They shared their experiences of seven day's camp. NSS prayer was done. Villagers and dignitaries were thanked for giving us the permission for the camp. Later they wished the volunteers for their bright future and vote of thanks was given by the NSS officer Ms. Kiran Ghule and program was winded up.

Dr. Ashok Bhosale

PRINCIPAL P D. E. A's Shankarrao Ursal College of Pharmaceutical Sciences & Research Centre Kharadi, Pune-411014