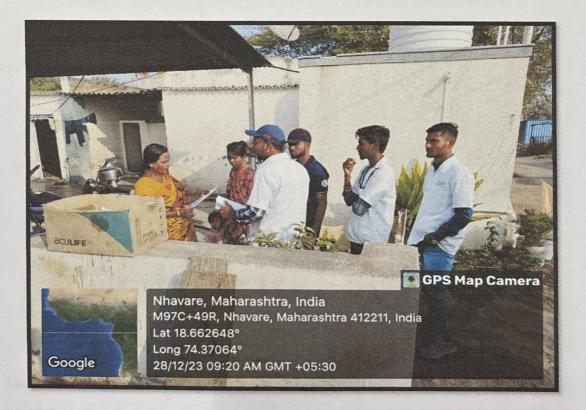

## Special 7 days NSS Camp – Day 5

Day 5th of the NSS Camp - December 27, 2023: On this day, Volunteers did the new voter registration in village Nhavare. They went home to home in the village and asked the villagers for the voter card and for those are recently eighteen completed and want to apply for the voting card. Later on cleaning of premises near Gram Panchayat Karyalaya and Ambedkar Bhavan was done. In the evening session seminar was organized on the topic Rashtrapita Mahatma Gandhi. The seminar was delivered by Mr. Pravin More.

New voter registration activity was conducted in the village- 27/12/23

Page 1 of 2

Mr. Pravin More addressing the students on Mahatma Gandhi- Father of nation.

Ms. Kiran Ghule

Mr. Nitin Neharkar

NSS- Coordinator

**Day 5:** Project time was utilized for new voter registration in the village. Cleaning of Ambedkar Bhavan was done on the same day.

**Day 6:** Project time was utilized Dengue awareness rally and leaflet distribution in the village. NSS Volunteers conducted the teaching activity in Mallikarjun School and cultural programs were arranged to spread awareness among the villagers.