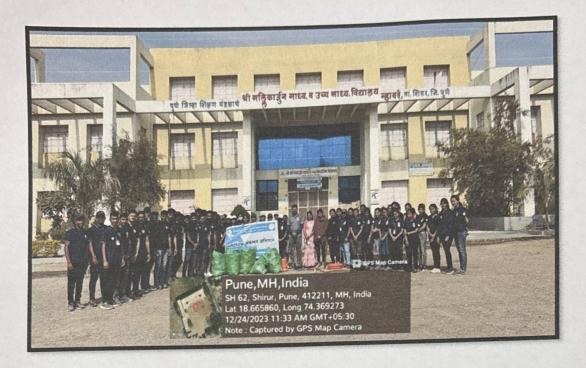

## Winter Special Seven Days NSS Camp - Day 1

NSS camp 2023-24 was organized by PDEA's SUCOPSRC, Kharadi from 23<sup>rd</sup> December- 29<sup>th</sup> December 2023 at the village **A/P**, **Nhavare**, **Tal- Shirur**, **Dist. Pune.** Total (75 nos.) NSS volunteers were enrolled for this camp as per first come first serve basis. In addition, three teaching staff and two peons were assigned full time duty for the safety and security of the NSS volunteers. All NSS volunteers were divided into 7 groups and one member from each group was nominated as group leader for smooth conduct of camp activity.

Day one of the NSS camp, 23/12/23, On this day inauguration of the NSS special camp was done in the college. Later then Volunteers left for the camp . After reaching there on the initial day, dignitaries and our Principal Dr. Ashok Bhosale did sastra pujan (weapons worship). The NSS volunteers accommodations were then properly arranged. The accomplished work included cleaning the Grampanchayat Karyalaya and Ambedkar Bhavan in Nhavare village, after which dinner was prepared by the allocated group and the surrounding area was cleaned by the rest of the groups. Then at last over-review meeting was held, and volunteers were informed of the schedule for the upcoming day.