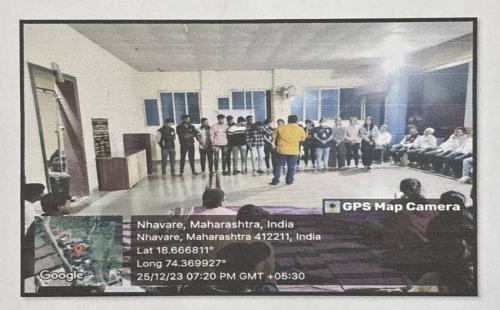

## Special 7 days NSS Camp – Day 3

Day 3 of the NSS Camp - December 25, 2023: On this day, NSS Volunteers were tasked with cleaning the Gram Panchayat premises and market area. As there was a weekly market the day before. NSS volunteers cleaned the area they were assigned. Dry and wet garbage were segregated, and plastic was collected. A total of 18 bags of plastic and dry waste, as well as 25 bags of wet garbage, have been cleaned from the market premises. The volunteers were subsequently taken to the Datta temple in the village area to clean the temple premises as there was Datta Jayanti the next day. The Datta temple's entire premises were cleaned by NSS volunteers. Prof. Tushar Humbe performed a Shivvyakhan in the evening which was organized by the NSS officers and everyone took part in the program enthusiastically. Then later hypnotism program was organized and Mr. Mukund Dendge conducted the whole hypnotism session and both the villagers and NSS volunteers took part joyfully and enjoyed the session immensely.

Cleaning of market area and seperation of wet and dry garbage along with the collection of plastc was done by the NSS volunteers after the weekly market at Nhavare.

Page 1 of 4

Plastic Collection Drive at Nhavare – Total 18 bags plastic were collected and 25 bags wet garbage was collected after the weekly market .