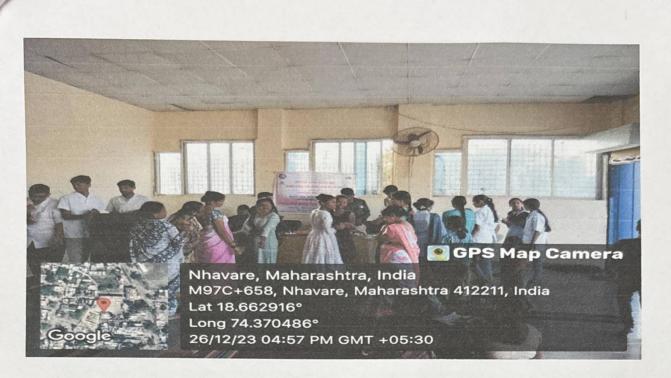

## Special 7 days NSS Camp – Day 4

Day 4th of the NSS Camp - December 26, 2023: On this day, Volunteers performed the street play to spread social awareness on population control and plastic waste management near the bus stop of village Nhavare in which villagers encouraged the volunteers for their performance. Following that, volunteers cleaned out the entire area and collected all of the plastic waste during a plastic collection activity that was held at the bus stop. In afternoon Bandhara construction was done to preserve rainwater. In the evening session Hb camp for women was taken in which females from the village area were notified and asked for hemoglobin checkup. Doctors and their team did the hemoglobin checkup camp. Later session was organized and seminar was given on organic farming and its value in nutrition. Seminar was given by Prof. Sangeeta Takawane.After the session Prof. Sangeeta Takawane and her team did free BMI checkup and suggested the people about their diet and exercises.

Students performing street play for social awareness on population control and plastic waste management.

Bus stop cleaning activity. Collection of four plastic bags.

22

Page 2 of 5