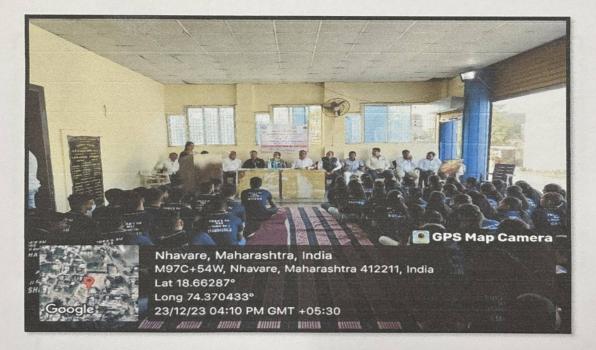

Day one of the NSS camp, 23/12/23, On this day inauguration of the NSS special camp was done in the college. Later then Volunteers left for the camp . After reaching there on the initial day, dignitaries and our Principal Dr. Ashok Bhosale did sastra pujan (weapons worship). The NSS volunteers accommodations were then properly arranged. The accomplished work included cleaning the Grampanchayat Karyalaya and Ambedkar Bhavan in Nhavare village, after which dinner was prepared by the allocated group and the surrounding area was cleaned by the rest of the groups. Then at last over-review meeting was held, and volunteers were informed of the schedule for the upcoming day.

Inauguration and best wishes was given for the special seven days NSS Camp in our college by Dr. Ashok Bhosale Principal of the college and all the staff.

Inauguration of special seven days NSS Camp - At Nhavare

Sastrapujan by the hand of dignitaries from the village Dr Ashok Bhosale Principal of the college and the NSS officers.

Inauguration function in front of Gram Panchayat Karyalaya.

Ms. Kiran Ghule

Niti

Mr. Nitin Neharkar