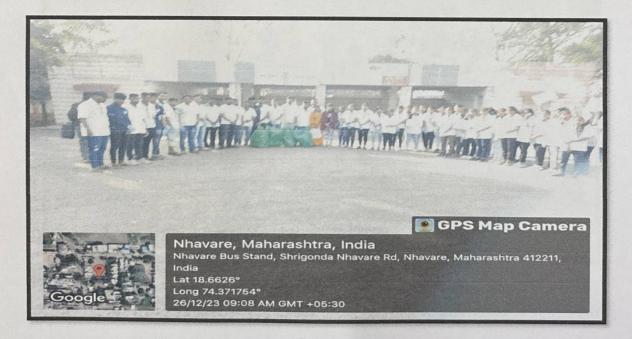

Day one of the NSS camp, 23/12/23, On this day inauguration of the NSS special camp was done in the college. Later then Volunteers left for the camp . After reaching there on the initial day, dignitaries and our Principal Dr. Ashok Bhosale did sastra pujan (weapons worship). The NSS volunteers accommodations were then properly arranged. The accomplished work included cleaning the Grampanchayat Karyalaya and Ambedkar Bhavan in Nhavare village, after which dinner was prepared by the allocated group and the surrounding area was cleaned by the rest of the groups. Then at last over-review meeting was held, and volunteers were informed of the schedule for the upcoming day.

Inauguration and best wishes was given for the special seven days NSS Camp in our college by Dr. Ashok Bhosale Principal of the college and all the staff.

Inauguration of special seven days NSS Camp - At Nhavare

Sastrapujan by the hand of dignitaries from the village Dr Ashok Bhosale Principal of the college and the NSS officers.

Inauguration function in front of Gram Panchayat Karyalaya.

Ms. Kiran Ghule

Niti

Mr. Nitin Neharkar