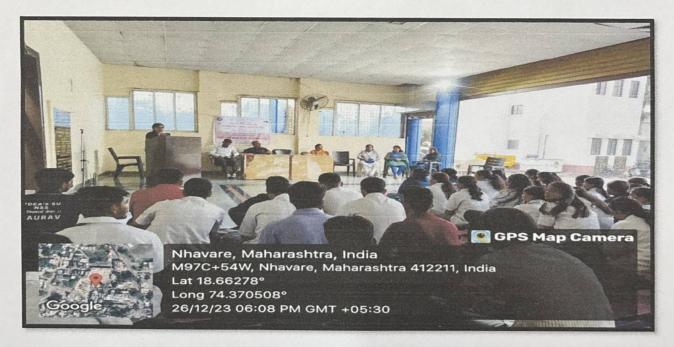

## Special 7 days NSS Camp – Day 3

Day 3 of the NSS Camp - December 25, 2023: On this day, NSS Volunteers were tasked with cleaning the Gram Panchayat premises and market area. As there was a weekly market the day before. NSS volunteers cleaned the area they were assigned. Dry and wet garbage were segregated, and plastic was collected. A total of 18 bags of plastic and dry waste, as well as 25 bags of wet garbage, have been cleaned from the market premises. The volunteers were subsequently taken to the Datta temple in the village area to clean the temple premises as there was Datta Jayanti the next day. The Datta temple's entire premises were cleaned by NSS volunteers. Prof. Tushar Humbe performed a Shivvyakhan in the evening which was organized by the NSS officers and everyone took part in the program enthusiastically. Then later hypnotism program was organized and Mr. Mukund Dendge conducted the whole hypnotism session and both the villagers and NSS volunteers took part joyfully and enjoyed the session immensely.

### Shivvyakhan by Prof. Tushar Humbe

Prof. Tushar Humbe delivering Shivvyakhan to the volunteers.

Mr. Mukund Dendge taking the hypnotism session.

Ms. Kiran Ghule

Niti Mr. Nitin Neharkar

NSS- Coordinator

SNarkhile