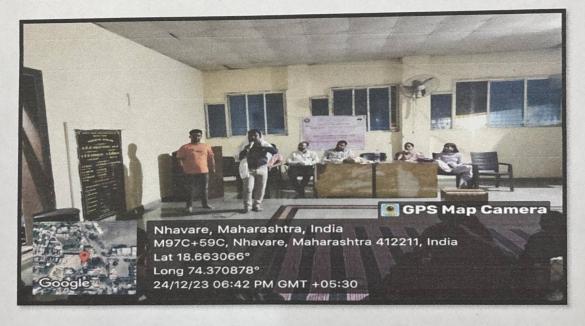

## Special 7 days NSS Camp – Day 2

Day 2<sup>nd</sup> of the NSS Camp – 24/12/2023 on this day NSS Volunteers were assigned school cleaning activity, collection of plastic from the school and conserving the plants in the school. In which students cleaned the surrounding premises of Mallikarjun Vidyalaya collected the plastic waste and gardened the plants. In the evening session special arrangement of Bharud was done for the NSS volunteers. In which Mr. Anil Kengar performed the Bharud and NSS volunteers were entertained and their knowledge was lit up. The Atlast overreview meeting was held, and volunteers were informed of the schedule for the next upcoming day.

### Mr. Anil Kengar performing Bharud for NSS

Ms. Kiran Ghule

Nitin Neharkar

Skorkhil

Ms. Shubhangi Karkhile

16

Dr. Ashok Bhosale

PD. E.As Shankarrao Ursal College of Pharmaceutical Sciences & Research Centre Kharadi, Pune-411014