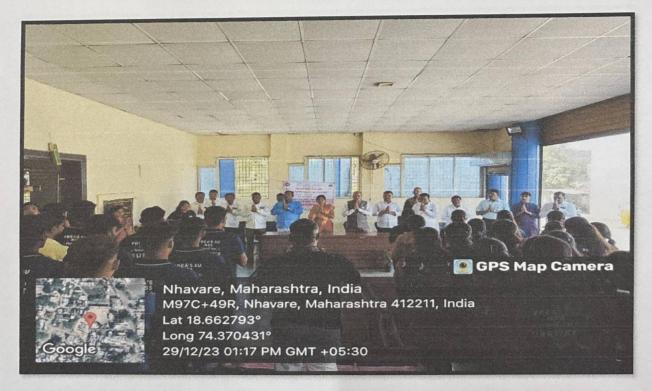

## Special 7 days NSS Camp – Day 7

Day 6th of the NSS Camp - December 29, 2023: Last day of the NSS camp. On this day volunteers cleaned the entire premises as it was the last day and farewell of the NSS camp. All the dignitaries from the village Nhavare, Principal of Mallikarjun Vidyalaya, Principal of our college were present during the NSS farewell. All the NSS officers, teaching staff as well as the NSS student coordinators were felicitated by the hands of the dignitaries. NSS volunteers sung the NSS geet and prayer. They shared their experiences of seven day's camp. NSS prayer was done. Villagers and dignitaries were thanked for giving us the permission for the camp. Later they wished the volunteers for their bright future and vote of thanks was given by the NSS officer Ms. Kiran Ghule and program was winded up.

#### NSS Prayer on last day of NSS camp

31

Page 1 of 3

NSS volunteer Ms. Payal Garad sharing her experience about seven days special NSS camp.

Volunteers singing NSS prayer on the day of closing ceremony.