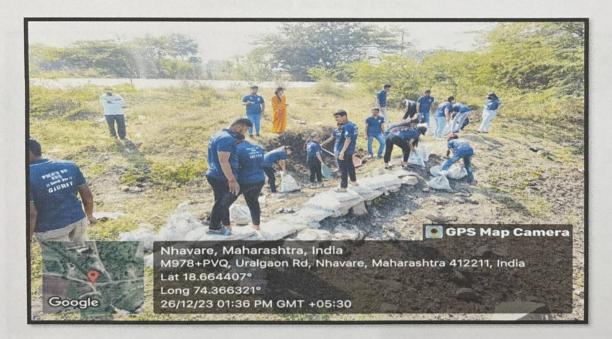

## Special 7 days NSS Camp – Day 3

Day 3 of the NSS Camp - December 25, 2023: On this day, NSS Volunteers were tasked with cleaning the Gram Panchayat premises and market area. As there was a weekly market the day before. NSS volunteers cleaned the area they were assigned. Dry and wet garbage were segregated, and plastic was collected. A total of 18 bags of plastic and dry waste, as well as 25 bags of wet garbage, have been cleaned from the market premises. The volunteers were subsequently taken to the Datta temple in the village area to clean the temple premises as there was Datta Jayanti the next day. The Datta temple's entire premises were cleaned by NSS volunteers. Prof. Tushar Humbe performed a Shivvyakhan in the evening which was organized by the NSS officers and everyone took part in the program enthusiastically. Then later hypnotism program was organized and Mr. Mukund Dendge conducted the whole hypnotism session and both the villagers and NSS volunteers took part joyfully and enjoyed the session immensely.

Cleaning of market area and seperation of wet and dry garbage along with the collection of plastc was done by the NSS volunteers after the weekly market at Nhavare.

Page 1 of 4

Plastic Collection Drive at Nhavare – Total 18 bags plastic were collected and 25 bags wet garbage was collected after the weekly market .