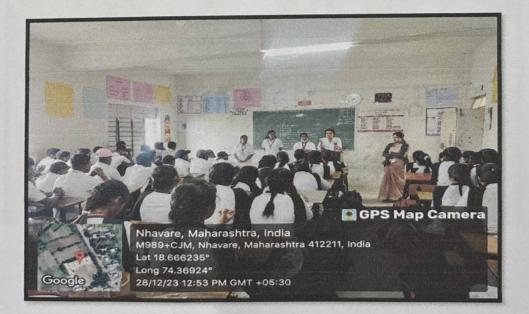

## Special 7 days NSS Camp – Day 6

Day 6th of the NSS Camp - December 28, 2023: Day sixth of the NSS camp was utilized by the volunteers for cleaning the premises in front of Gram Panchayat Karyalaya and Ambedkar bhavan. Then volunteers were taken to the Mallikarjun Vidyalaya in Nhavare village for teaching the students in which falicitation of NSS officers were done by the respected staff from the school. Later volunteers gave the seminar on the topics such as career guidance, preparation of competitive exams and taught some of the subjects they had interest in. After that Dengue awareness rally was conducted in the village which was done to spread social awareness among the villagers. Leaflets were distributed in the village which hold the content regarding the dengue prevention. In the evening session gathering and cultural activities were arranged in the Ambedkar Bhavan for the villagers. In which volunteers participated in various activities like dancing, singing etc. Villagers responded and enjoyed the performances.

Volunteers giving seminar on career guidance in Mallikarjun vidyalaya.

Page 1 of 3

NSS volunteers teaching the students in Mallikarjun school

NSS volunteers distributing the flyers during the Dengue awareness rally.