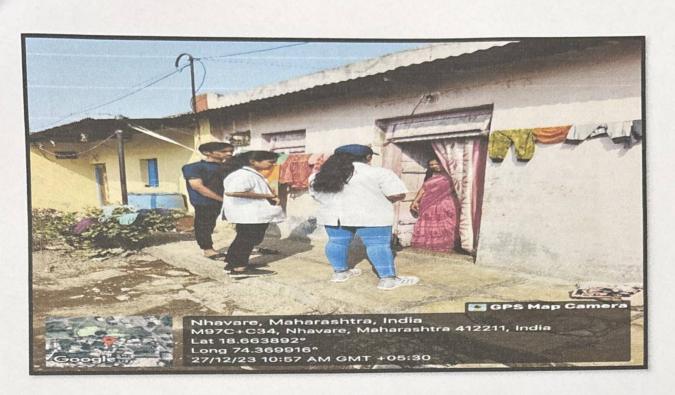

## Special 7 days NSS Camp – Day 6

Day 6th of the NSS Camp - December 28, 2023: Day sixth of the NSS camp was utilized by the volunteers for cleaning the premises in front of Gram Panchayat Karyalaya and Ambedkar bhavan. Then volunteers were taken to the Mallikarjun Vidyalaya in Nhavare village for teaching the students in which falicitation of NSS officers were done by the respected staff from the school. Later volunteers gave the seminar on the topics such as career guidance, preparation of competitive exams and taught some of the subjects they had interest in. After that Dengue awareness rally was conducted in the village which was done to spread social awareness among the villagers. Leaflets were distributed in the village which hold the content regarding the dengue prevention. In the evening session gathering and cultural activities were arranged in the Ambedkar Bhavan for the villagers. In which volunteers participated in various activities like dancing, singing etc. Villagers responded and enjoyed the performances.

Volunteers giving seminar on career guidance in Mallikarjun vidyalaya.

Page 1 of 3

NSS volunteers teaching the students in Mallikarjun school

NSS volunteers distributing the flyers during the Dengue awareness rally.