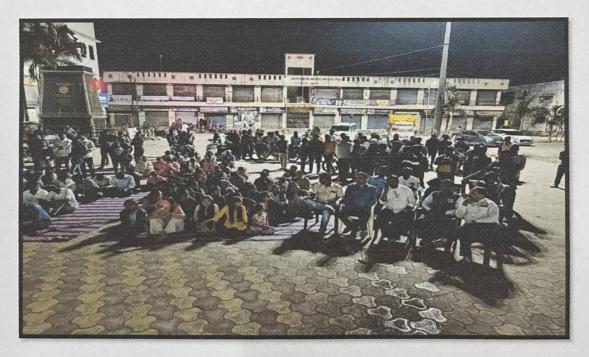

## Special 7 days NSS Camp – Day 6

Day 6th of the NSS Camp - December 28, 2023: Day sixth of the NSS camp was utilized by the volunteers for cleaning the premises in front of Gram Panchayat Karyalaya and Ambedkar bhavan. Then volunteers were taken to the Mallikarjun Vidyalaya in Nhavare village for teaching the students in which falicitation of NSS officers were done by the respected staff from the school. Later volunteers gave the seminar on the topics such as career guidance, preparation of competitive exams and taught some of the subjects they had interest in. After that Dengue awareness rally was conducted in the village which was done to spread social awareness among the villagers. Leaflets were distributed in the village which hold the content regarding the dengue prevention. In the evening session gathering and cultural activities were arranged in the Ambedkar Bhavan for the villagers. In which volunteers participated in various activities like dancing, singing etc. Villagers responded and enjoyed the performances.

## 29

Page 2 of 3

NSS Volunteers performing Powada in the cultural program.

Audience enjoying the performances during the cultural program at village Nhavare.

Ms. Kiran Ghule

Mr. Nitin Neharkar

Ms. Shubhangi Karkhile

**Day 5:** Project time was utilized for new voter registration in the village. Cleaning of Ambedkar Bhavan was done on the same day.

**Day 6:** Project time was utilized Dengue awareness rally and leaflet distribution in the village. NSS Volunteers conducted the teaching activity in Mallikarjun School and cultural programs were arranged to spread awareness among the villagers.