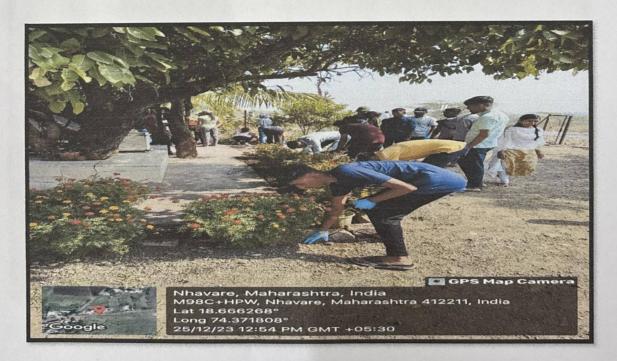

## Special 7 days NSS Camp – Day 2

Day 2<sup>nd</sup> of the NSS Camp – 24/12/2023 on this day NSS Volunteers were assigned school cleaning activity, collection of plastic from the school and conserving the plants in the school. In which students cleaned the surrounding premises of Mallikarjun Vidyalaya collected the plastic waste and gardened the plants. In the evening session special arrangement of Bharud was done for the NSS volunteers. In which Mr. Anil Kengar performed the Bharud and NSS volunteers were entertained and their knowledge was lit up. The Atlast overreview meeting was held, and volunteers were informed of the schedule for the next upcoming day.

School cleaning activity - Plastic collection and tree conservation.

Plastic collection drive by NSS volunteers at Mallikarujn vidyalaya.